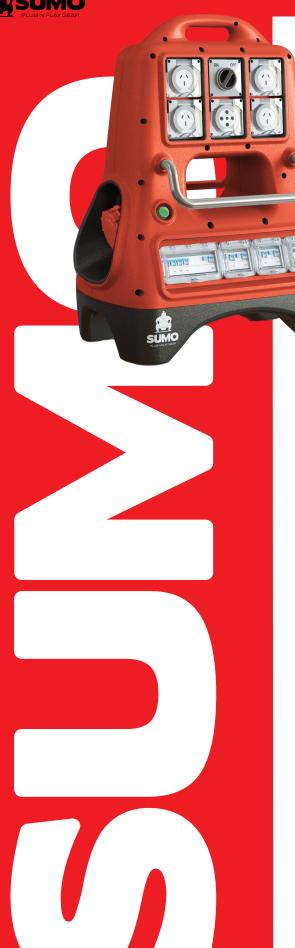

## STANDARD MINE SPEC FEATURES

- Stacks 12 to a pallet
- Fully AS 3000 and 3012 compliant Highest quality European components Certified Lift Point
- IP66 Rated
- Easy access for maintenance
- No captive parts
- Interconnects with other brands of DB Lightweight and robust

| Detail            | Specification                      |      |
|-------------------|------------------------------------|------|
| Connection        | 32a CEE Form Inlet                 | 415v |
| Supply Rating     | 32 amp, 400v                       | 50HZ |
| Outlets - 3 Phase | STANDARD 2 x 32a 5 pin<br>switched | 415v |
| Outlets - 1 Phase | STANDARD 8 x 15a                   | 240v |
| Protection        | A or B Class                       |      |

## **BENEFITS**

- Compact and easily manoeuvred on site
- Certified lifting points and carry handles
- LED power indicator