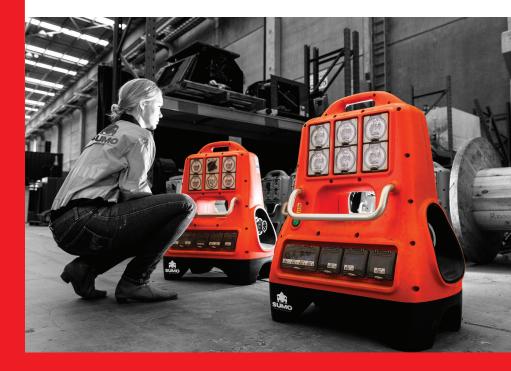

Australian Standard 3000/3002 compliant

IP66 Rated

Stack 12 to a pallet

32 AMP 3 Phase

The SUMO range of portable power distribution gear is quite simply the finest in the world. Built using the highest quality, impact reistant, UV Stabilised polymer materials, SUMO manufactures in Australia and is in use in many of the harshest environments on Earth. With world leading breakers and electrical protection equipment, SUMO is designed for fleet owners looking for unrivalled durability and cost of life value.

## STANDARD MINE SPEC FEATURES

- Stacks 12 to a pallet
- Fully AS 3000 and 3012 compliant Highest quality European components Certified Lift Point
- IP66 Rated
- Easy access for maintenance
- No captive parts
- Interconnects with other brands of DB Lightweight and robust

## **BENEFITS**

- Compact and easily manoeuvred on site
- Certified lifting points and carry handles
- LED power indicator