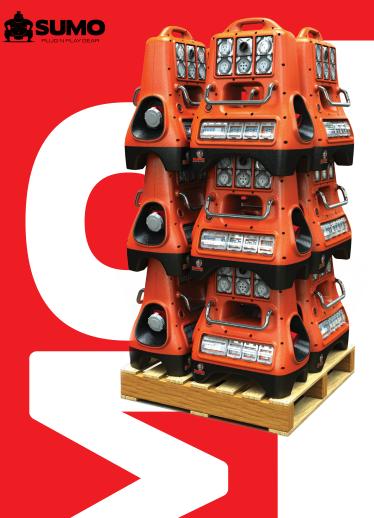

Australian Standard 3000/3002 compliant

IP66 Rated

Stack 12 to a pallet

32 AMP 3 Phase

The SUMO range of portable power distribution gear is quite simply the finest in the world. Built using the highest quality, impact reistant, UV Stabilised polymer materials, SUMO manufactures in Australia and is in use in many of the harshest environments on Earth. With world leading breakers and electrical protection equipment, SUMO is designed for fleet owners looking for unrivalled durability and cost of life value.

<sup>\*</sup>ADDITIONAL OPTION AVAILABLE UPON REQUEST

Sumo holds pride of place in the fleets of many of Australia's largest Mining, Construction, Industrial, Government and Rental Organisations. SUMO's 12 to a pallet design offers significant freight and storage footprint benefits. Up to six-fold reduction in freight costs over competitor products. SUMO is designed to be tough and reliable and deliver maximum whole of life ROI to fleet operators.